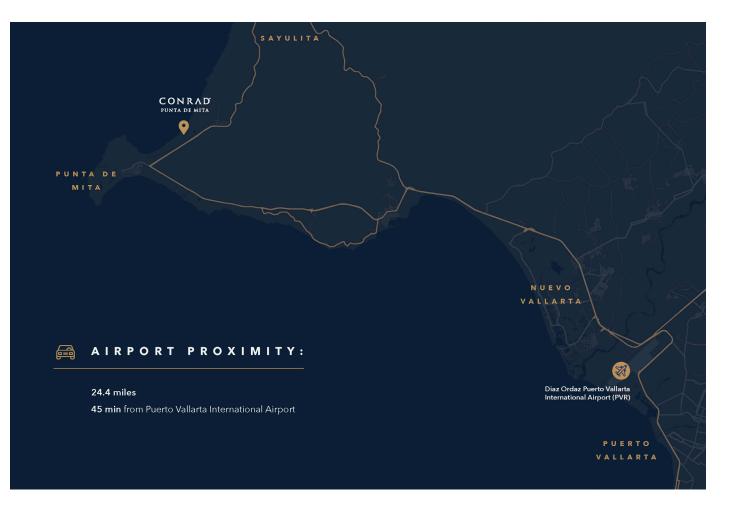

# EXPERIENCE ABSOLUTE LUXURY

Simultaneously enthralling and calming, Conrad Punta de Mita offers a serene sanctuary set against the blissful backdrop of an inspiring tropical getaway and welcoming Mexican hospitality. Enjoy thoughtful, discerning care during your stay, with intuitive service tailored to every need. A welcome respite, our luxurious resort is just 45 minutes from Puerto Vallarta International Airport, with private transportation available for your convenience.