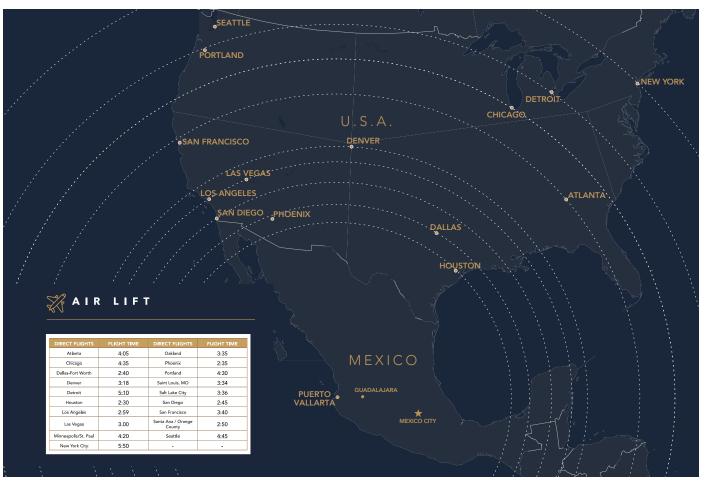

# EXPERIENCE ABSOLUTE LUXURY

Simultaneously enthralling and calming, Conrad Punta de Mita offers a serene sanctuary set against the blissful backdrop of an inspiring tropical getaway and welcoming Mexican hospitality. Enjoy thoughtful, discerning care during your stay, with intuitive service tailored to every need. A welcome respite, our luxurious resort is just 45 minutes from Puerto Vallarta International Airport, with private transportation available for your convenience.