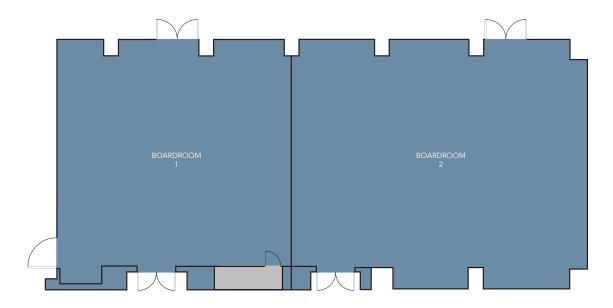

| 1224                   |
| Meeting Room 1                   | 1,200       | 90                                  | -         | -                          | -                  | -                | -       | -       | -                 | -                  | -                      |
| Meeting Room 2                   | 1,600       | 120                                 | -         | -                          | -                  | -                | -       | -       | -                 | -                  | -                      |
| Meeting Room 1 and 2             | 2,800       | 210                                 | -         | -                          | -                  | -                | -       | -       | -                 | -                  | -                      |





FLOOR PLAN B