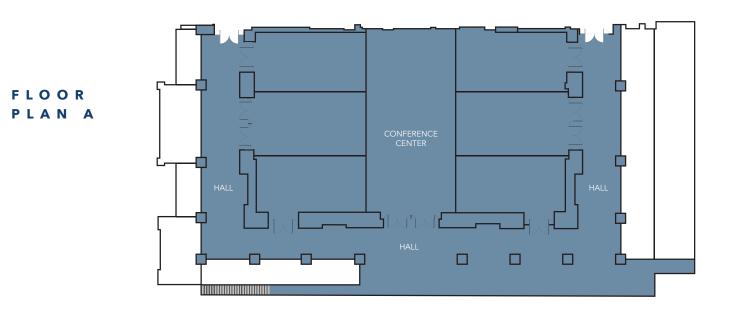

## MEETINGS AND EVENTS

Plan an event to remember at Conrad Punta de Mita with versatile spaces that include tasteful meeting rooms, expansive outdoor lawns, and exclusive beachfront. Majestic settings and incredible views can add panache to any gathering, whether in our dazzling Grand Ballroom or a more intimate terrace. For that extra bit of thoughtful care, dedicated event planners can assist with every detail.

| MEETING AND EVENT CAPACITY CHART |             |                                     |           |                            |                    |                  |         |         |                   |                    |                        |
|----------------------------------|-------------|-------------------------------------|-----------|----------------------------|--------------------|------------------|---------|---------|-------------------|--------------------|------------------------|
| Function Room                    | Total Space | Banquet<br>Rounds<br>5 ft table (8) | Classroom | Board Room<br>(Conference) | Cocktail<br>Rounds | Hollow<br>Square | Theater | U-Shape | 10x10<br>exhibits | Crescent<br>Rounds | Flow<br>(max capacity) |
| XXX                              |             |                                     |           |                            |                    |                  |         |         |                   |                    |                        |
| Ballrooms                        |             |                                     |           |                            |                    |                  |         |         |                   |                    |                        |
| Ballroom 1                       | 1,170       | 64                                  | 48        | 36                         | 52                 | 36               | 120     | 30      | 4                 | 42                 | 104                    |
| Ballroom 2                       | 1,170       | 64                                  | 48        | 36                         | 52                 | 36               | 120     | 30      | 4                 | 42                 | 104                    |
| Ballroom 3                       | 1,170       | 64                                  | 48        | 36                         | 52                 | 36               | 120     | 30      | 4                 | 42                 | 104                    |
| Ballroom 4                       | 2,880       | 160                                 | 135       | 66                         | 136                | 66               | 320     | 57      | 13                | 120                | 272                    |
| Ballroom 5                       | 1,170       | 64                                  | 48        | 36                         | 52                 | 36               | 120     | 30      | 4                 | 42                 | 104                    |
| Ballroom 6                       | 1,170       | 64                                  | 48        | 36                         | 52                 | 36               | 120     | 30      | 4                 | 42                 | 104                    |
| Ballroom 7                       | 1,170       | 64                                  | 48        | 36                         | 52                 | 36               | 120     | 30      | 4                 | 42                 | 104                    |
| Ballroom 1 and 2                 | 2,340       | 144                                 | 120       | 54                         | 132                | 54               | 240     | 42      | 12                | 102                | 264                    |
| Ballroom 1, 2 and 3              | 3,510       | 224                                 | 168       | 72                         | 204                | 72               | 400     | 60      | 17                | 168                | 408                    |
| Ballroom 1, 2, 3 and 4           | 6,390       | 368                                 | 336       | 102                        | 376                | 102              | 720     | 75      | 31                | 312                | 752                    |
| Ballroom 1, 2, 3, 4, 5, 6 and 7  | 9,900       | 592                                 | 504       | 132                        | 612                | 132              | 1120    | 108     | 48                | 504                | 1224                   |
| Meeting Room 1                   | 1,200       | 90                                  | -         | -                          | -                  | -                | -       | -       | -                 | -                  | -                      |
| Meeting Room 2                   | 1,600       | 120                                 | -         | -                          | -                  | -                | -       | -       | -                 | -                  | -                      |
| Meeting Room 1 and 2             | 2,800       | 210                                 | -         | -                          | -                  | -                | -       | -       | -                 | -                  | -                      |